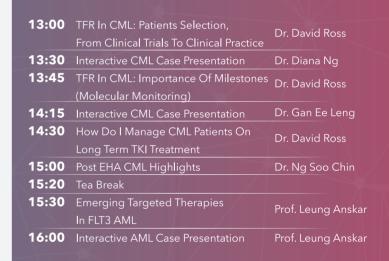

## LEUKEMIA SESSION

Chairperson:

Dr. Ng Soo Chin

**21** 21 ST JULY 2018

**SATURDAY** 

HILTON KUALA LUMPUR THALASSAEMIA SESSION

| 16:15 | Optimizing Adherence Through Advances<br>In Iron Chelation Therapy | Prof Dr Vip Viprakasit |
|-------|--------------------------------------------------------------------|------------------------|
| 16:45 | Interactive Thalassaemia Case Presentation                         |                        |
| 17:00 | Interactive Thalassaemia Case Presentation                         |                        |
| 17:15 | Thank You Note & House Keeping                                     |                        |